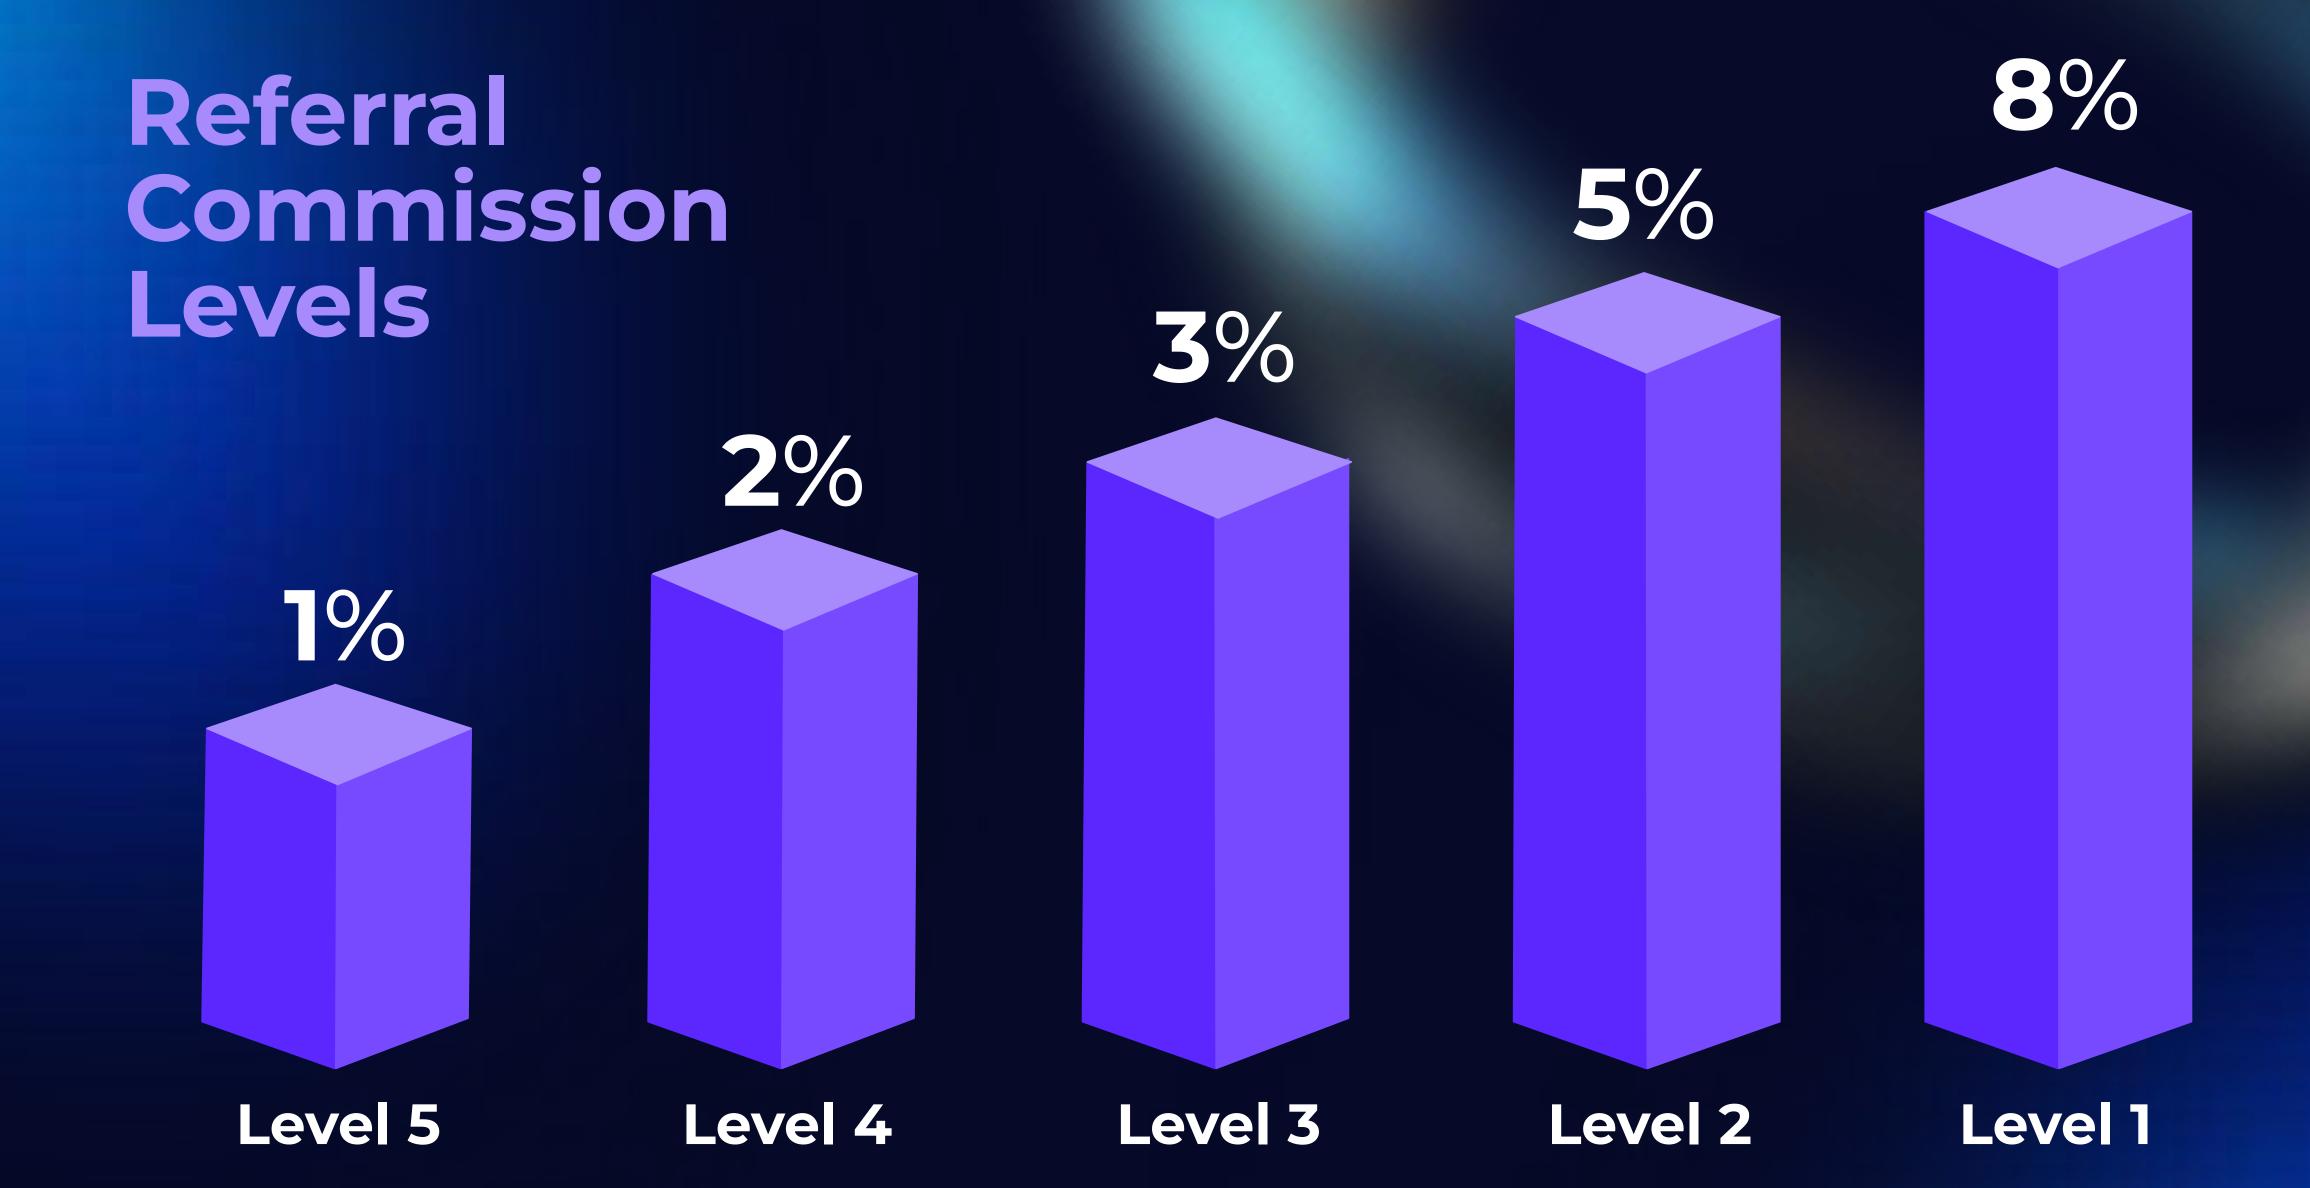

#### Invite friends to get unlimited rewards

Enjoy an attractive 8% commission on the earnings of users you refer, extending up to five levels deep. Your network becomes your earning potential.

At TalonBot, we believe in the power of community and want to reward you for being a part of our journey. With each successful referral, you not only help others discover the benefits of our platform but also earn extra income for yourself.

| Level   | Commission                                                                          |
|---------|-------------------------------------------------------------------------------------|
| Levell  | Earn an 8% commission on the deposit of users you directly refer to TalonBot.       |
| Level 2 | Enjoy a 5% commission when users you refer bring in new participants.               |
| Level 3 | Earn a 3% commission on the deposit of users referred by your Level 2 referrals.    |
| Level 4 | Get a 2% commission on the deposit of users referred by your Level 3 referrals.     |
| Level 5 | Receive a 1% commission on the deposit of users referred by your Level 4 referrals. |

All users with an active bot stake earn a referral commission on all deposits made by their downline.

Our referral commission is a 5-level deep uni-level plan, a User has no limits to the number of referrals on their direct downline.